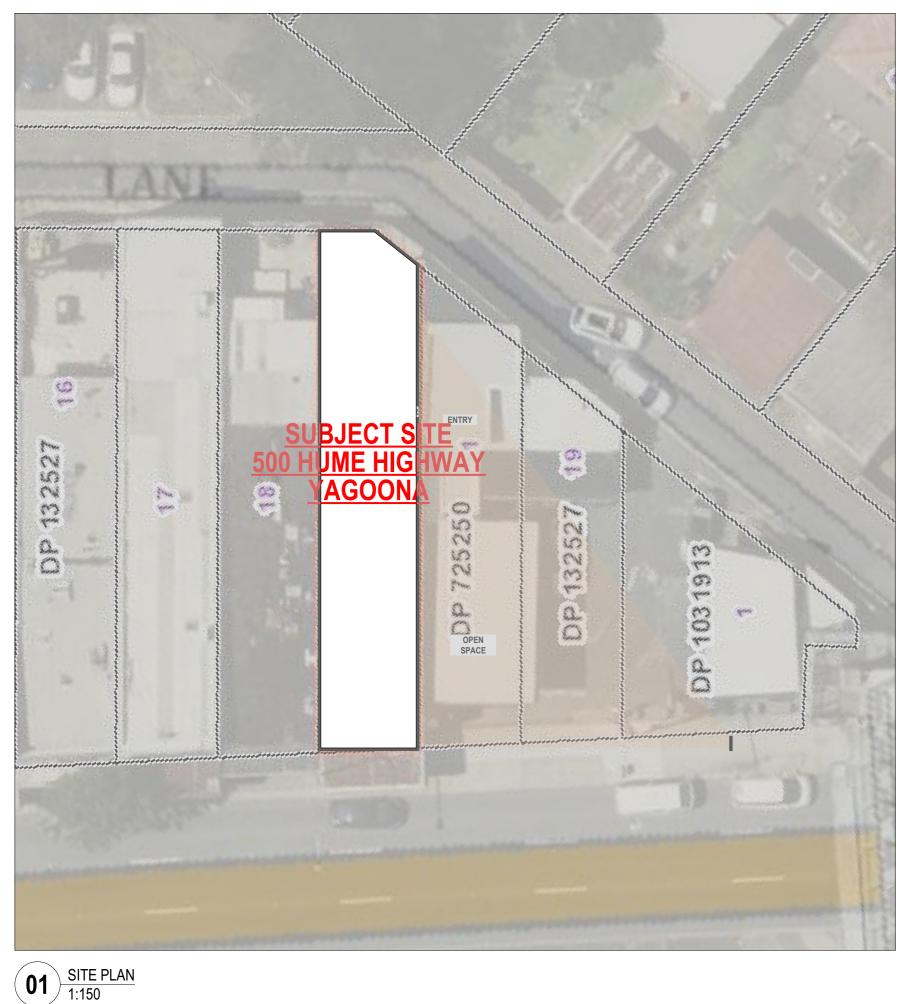

### CHANGE OF USE YAGOONA NSW 2199

| 1550  |                       |           |                                                                                                                                                                  |                          |       |               |       |                |
|-------|-----------------------|-----------|------------------------------------------------------------------------------------------------------------------------------------------------------------------|--------------------------|-------|---------------|-------|----------------|
| ISSUE | DESCRIPTION           | DATE      | NOTES<br>The plans, drawings and specifications incorporated in this document shall remain the                                                                   | SCALE                    | NORTH | DRAWING TITLE | F     | PROPOSED       |
| 01    | ISSUE FOR DA APPROVAL | 1/04/2025 | copyright © of ECOTECH DESIGNS PTY LTD and must not be used, reproduced or<br>copied wholly or in part without prior written consent of ECOTECH DESIGNS PTY LTD. | 1:100 @ A1 or 1:200 @ A3 |       | SITE PLAN     | 1     | 500 HUME HIGHW |
|       |                       |           |                                                                                                                                                                  |                          |       | DRAWING NO    | L     | r              |
|       |                       |           |                                                                                                                                                                  |                          |       | DA02          |       | DATE           |
|       |                       |           |                                                                                                                                                                  | 0 0.5 1.0 2.0m           |       | BROL          | 24009 | 8/04/2025      |

### CHANGE OF USE WAY, YAGOONA NSW 2199