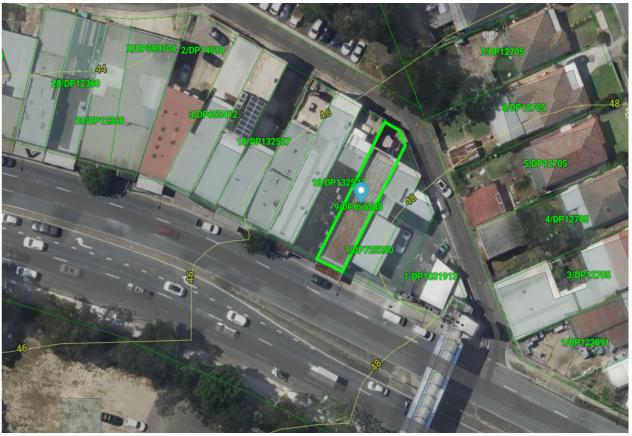

|                          |       | DRAWING NO    | L     | r              |
|       |                       |           |                                                                                                                                                                  |                          |       | DA02          |       | DATE           |
|       |                       |           |                                                                                                                                                                  | 0 0.5 1.0 2.0m           |       | BROL          | 24009 | 8/04/2025      |

### CHANGE OF USE WAY, YAGOONA NSW 2199





# SITE ARIEL CONTEXT



## **FRONT STREET SCAPE**



| ISSUE | DESCRIPTION           | DATE      | NOTES<br>The plans, drawings and specifications incorporated in this document shall rem                                                                 |
|-------|-----------------------|-----------|---------------------------------------------------------------------------------------------------------------------------------------------------------|
| 01    | ISSUE FOR DA APPROVAL | 1/04/2025 | copyright © of ECOTECH DESIGNS PTY LTD and must not be used, reprodu<br>copied wholly or in part without prior written consent of ECOTECH DESIGNS PTY L |
|       |                       |           | Figured dimensions shall take preference over scaling. Verify all dimensions of