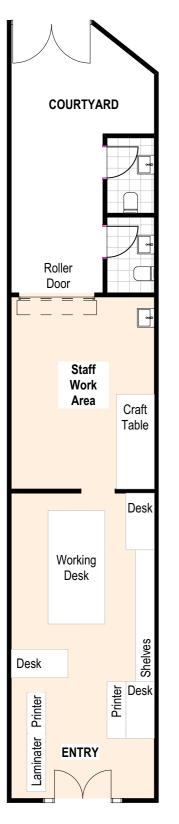

### CHANGE OF USE YAGOONA NSW 2199

| 1550  |                       |           |                                                                                                                                                                  |                          |       |               |       |                |
|-------|-----------------------|-----------|------------------------------------------------------------------------------------------------------------------------------------------------------------------|--------------------------|-------|---------------|-------|----------------|
| ISSUE | DESCRIPTION           | DATE      | NOTES<br>The plans, drawings and specifications incorporated in this document shall remain the                                                                   | SCALE                    | NORTH | DRAWING TITLE | F     | PROPOSED       |
| 01    | ISSUE FOR DA APPROVAL | 1/04/2025 | copyright © of ECOTECH DESIGNS PTY LTD and must not be used, reproduced or<br>copied wholly or in part without prior written consent of ECOTECH DESIGNS PTY LTD. | 1:100 @ A1 or 1:200 @ A3 |       | SITE PLAN     | 1     | 500 HUME HIGHW |
|       |                       |           |                                                                                                                                                                  |                          |       | DRAWING NO    | L     | r              |
|       |                       |           |                                                                                                                                                                  |                          |       | DA02          |       | DATE           |
|       |                       |           |                                                                                                                                                                  | 0 0.5 1.0 2.0m           |       | BROL          | 24009 | 8/04/2025      |