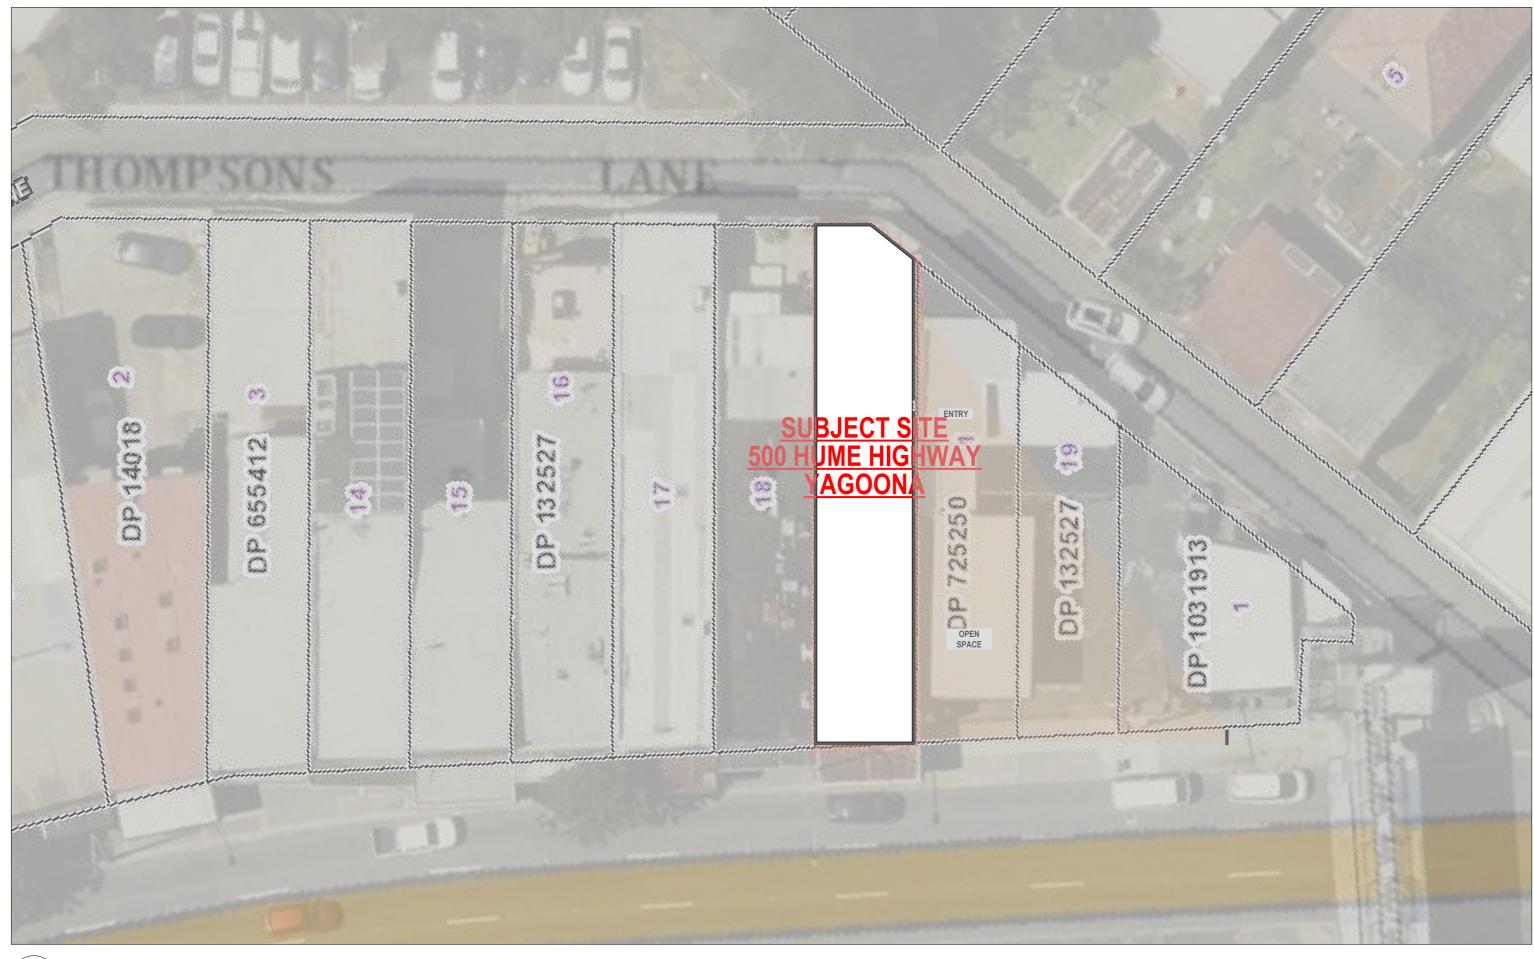

| 1:100 @ A1 or 1:200 @ A3<br>0 0.5 1.0 2.0m |       |          | IOR NO. | DATE             |
|      |                       |           |                                                                                                                                                                  |                                            | 2.0m  | DA01     | 24009   | 8/04/2025        |
|      |                       | •         |                                                                                                                                                                  |                                            | ·     |          | •       | •                |

### CHANGE OF USE YAGOONA NSW 2199







| 1550  |                       |           |                                                                                                                                                                  |                          |       |               |       |                |
|-------|-----------------------|-----------|------------------------------------------------------------------------------------------------------------------------------------------------------------------|--------------------------|-------|---------------|-------|----------------|
| ISSUE | DESCRIPTION           | DATE      | NOTES<br>The plans, drawings and specifications incorporated in this document shall remain the                                                                   | SCALE