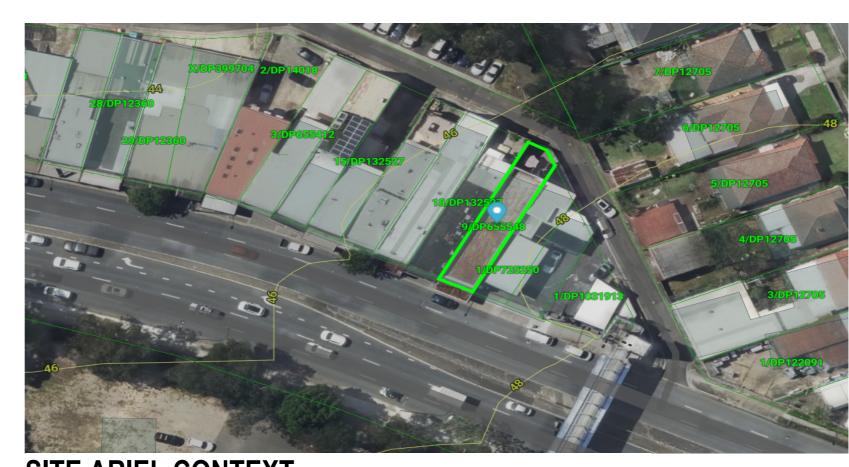

PROPOSED CHANGE OF USE 500 HUME HIGHWAY, YAGOONA NSW 2199 LOT B | DP 356901





### ISSUE FOR CLIENT REVIEW



# SITE ARIEL CONTEXT



### FRONT STREET SCAPE

| SSUE | DESCRIPTION           | DATE      | NOTES<br>The plans, drawings and specifications incorporated in this document shall remain the                                                                   | SCALE                                      | NORTH |          |         | PROPOSED C       |
|------|-----------------------|-----------|------------------------------------------------------------------------------------------------------------------------------------------------------------------|--------------------------------------------|-------|----------|---------|------------------|
| 01   | ISSUE FOR DA APPROVAL | 1/04/2025 | copyright © of ECOTECH DESIGNS PTV LTD and must not be used, reproduced or<br>copied wholly or in part